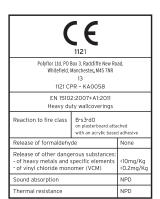

# **SPECIFICATION**

TOTAL THICKNESS EN 428 / EN ISO 24346 2.0mm

ROLL SIZE EN 426 / EN ISO 24341 2m x 20m = 40m<sup>2</sup>

TOTAL WEIGHT EN 430 / EN ISO 23997 3530g/m<sup>2</sup>

REACTION TO FIRE EN 13501-1 B-s3-d0 ASTM E648 Class 1 AS/NZS 3837 Group 1 ISO 5660

NZBC Verification Method C/VM2 Appendix A Class 1 smoke greater than 250m²/kg NCC Specifications C1.10 and A 2.4 Class 1 smoke greater than 250m²/kg

#### CLEAN ROOMS

ASTM F51 Class A - 'non-shedding'. Suitable for use in the following class of clean room: ISO 14644-11999 Class 4

## **VOC EMISSIONS**

GBCA/NZGBC Green Star IEQ-VOC : Compliant AqBB/DiBT: Pass

# FLEXIBILITY

**EN 435** No crack using 20mm Mandrel

RESISTANCE TO CHEMICALS Good resistance to dilute acids and alkalis. Chemical resistance charts available on request.

#### LIGHT FASTNESS ISO 105-B02 Method 3 ≥6

DIMENSIONAL STABILITY EN 434 < 0.4%